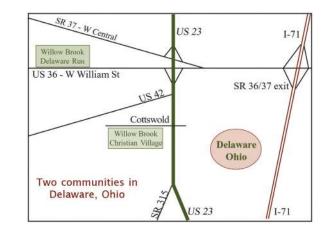

POSTAGE WILL BE PAID BY ADDRESSEE

BUSINESS REPLY MAIL FIRST-CLASS MAIL PERMIT NO. 14 DELAWARE OH

NO POSTAGE NECESSARY IF MAILED IN THE UNITED STATE:

Willow Brook Christian Village 100 Willow Brook Way South Delaware, Ohio 43015 740-369-0048 *just west of US 23 off Cottswold on the south side of town* Willow Brook at Delaware Run 100 Delaware Crossing West Delaware, Ohio 43015 740-201-5640 *north side of US 36/West William Street a mile west of downtown Delaware* 